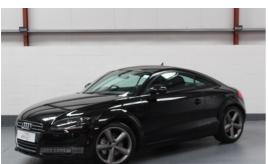

## Audi TT 2.0T FSI 2dr | Mar 2010 \*\*\* SORRY NOW SOLD \*\*\*

£6,995

| Miles:           | 59990        |
|------------------|--------------|
| Fuel Type:       | Petrol       |
| Transmission:    | Manual       |
| Colour:          | Black        |
| Engine Size:     | 1984         |
| CO2 Emission:    | 183          |
| Tax Band:        | I (£345 p/a) |
| Body Style:      | Coupe        |
| Insurance group: | 34E          |
| Reg:             | JIG7550      |