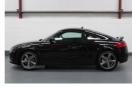

## Audi TT 2.0T FSI 2dr | Mar 2010 \*\*\* SORRY NOW SOLD \*\*\*

£6,995

| Miles:           | 59990        |
|------------------|--------------|
| Fuel Type:       | Petrol       |
| Transmission:    | Manual       |
| Colour:          | Black        |
| Engine Size:     | 1984         |
| CO2 Emission:    | 183          |
| Tax Band:        | I (£345 p/a) |
| Body Style:      | Coupe        |
| Insurance group: | 34E          |
| Reg:             | JIG7550      |