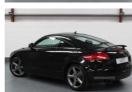

## Audi TT 2.0T FSI 2dr | Mar 2010 \*\*\* SORRY NOW SOLD \*\*\*

£6,995

| Miles:           | 59990        |
|------------------|--------------|
| Fuel Type:       | Petrol       |
| Transmission:    | Manual       |
| Colour:          | Black        |
| Engine Size:     | 1984         |
| CO2 Emission:    | 183          |
| Tax Band:        | I (£345 p/a) |
| Body Style:      | Coupe        |
| Insurance group: | 34E          |
| Reg:             | JIG7550      |